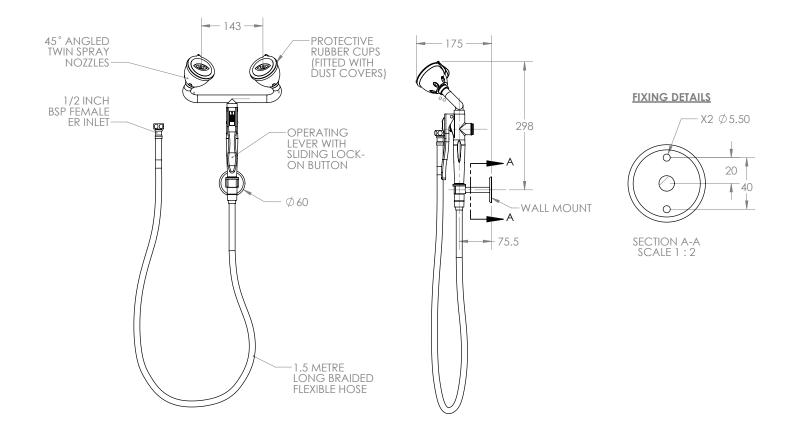

## General Arrangement Drawing

# Emergency Handheld Eye, Face and Body Wash D5022

### Specifications

| MATERIALS OF CONSTRUCTION           |                                              |
|-------------------------------------|----------------------------------------------|
| SPRAY OUTLET                        | Powder coated brass                          |
| SAFETY EYE CUPS                     | Ethylene propylene (EPDM)                    |
| DUST COVERS AND BODY                | Acetal/Polycarbonate                         |
| STANDARD FINISH                     | Black and red                                |
| SERVICES                            |                                              |
| WATER INLET                         | 3/8" Female BSP                              |
| OPERATING PRESSURE                  | 2 BAR G / 29 PSI                             |
| MINIMUM FLOW RATES                  | 12 L per minute / 3 US gal per minute        |
| AMBIENT OPERATING TEMPERATURE       |                                              |
| MINIMUM                             | 5C / 41F                                     |
| MAXIMUM                             | 35C / 95F                                    |
| OPERATION                           |                                              |
| EYE/FACE WASH                       | Trigger operated                             |
| DIMENSIONS & WEIGHT                 |                                              |
| DIMENSIONS (WxDxH) - EXCLUDING HOSE | 182mm (7.2in) x 200mm (7.9in) x 360mm (14in) |
| WEIGHT                              | 0.6kg / 1.3lb                                |