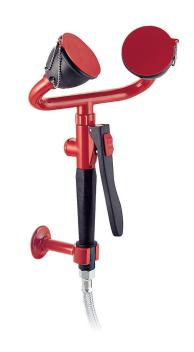

#### Emergency Handheld Eye, Face and Body Wash

#### D5022

A wall mounted, handheld eye, face and body wash with two nozzles. Developed to suit hazardous environments where there is a risk of small spillages of chemicals or dangerous substances.

The 1.5m of reinforced hose makes these handheld units particularly useful for treating disabled personnel. The lock-on actuating button for ease of use meets European and international standards.

Fitted with dust covers, a non-return valve and a flow regulator.